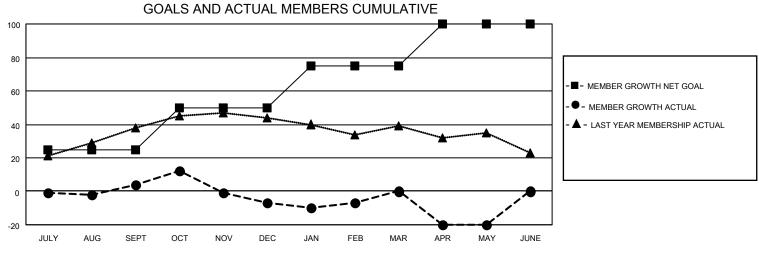

## District 27 E2

| Clubs RESULTS FOR 2022-2023 |   |   |   | Members RESULTS FOR 2022-2023 |    |    |    |
|-----------------------------|---|---|---|-------------------------------|----|----|----|
|                             |   |   |   |                               |    |    |    |
| JULY/AUG/SEPT               | 0 | 0 | 0 | JULY/AUG/SEPT                 | 25 | 39 | 31 |
| OCT/NOV/DEC                 | 1 | 0 | 0 | OCT/NOV/DEC                   | 25 | 24 | 33 |
| JAN/FEB/MAR                 | 1 | 0 | 0 | JAN/FEB/MAR                   | 25 | 41 | 32 |
| APR/MAY/JUNE                | 1 | 0 | 0 | APR/MAY/JUNE                  | 25 | 11 | 31 |

## GOALS AND ACTUAL NEW CLUBS CUMULATIVE

| DROPPED CLUBS: 0 |     | 32 CLUBS OF 45 ADDED 1 OR<br>MORE NEW MEMBERS | GENDER DISTRIBUTION                 |                                |  |
|------------------|-----|-----------------------------------------------|-------------------------------------|--------------------------------|--|
|                  |     | INOINE NEW INLINIBEING                        | MALE<br>FEMALE                      | 1,159 (72.12%)<br>448 (27.88%) |  |
| DROPPED MEMBERS  |     |                                               | NON BINARY<br>PREFER NOT TO ANSWER  | 0 (0.00%)<br>0 (0.00%)         |  |
| DECEASED         | 20  |                                               | TREFERENCE TO ANSWER                | 0 (0.0070)                     |  |
| CLUB CANCELLED   | 0   | CLICK HERE FOR CUMULATIVE                     | TOTAL FAMILY UNIT MEMBERS           | 303                            |  |
| OTHER            | 107 | MEMBERSHIP DATA                               |                                     |                                |  |
| TOTAL 127        |     |                                               | FAMILY MEMBERS PAYING HALF DUES 153 |                                |  |
|                  |     |                                               |                                     |                                |  |