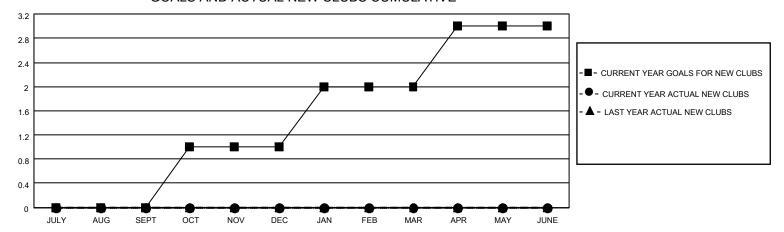

## District 27 E2

| Clubs RESULTS FOR 2022-2023 |   |   |   | Members RESULTS FOR 2022-2023 |    |    |    |
|-----------------------------|---|---|---|-------------------------------|----|----|----|
|                             |   |   |   |                               |    |    |    |
| JULY/AUG/SEPT               | 0 | 0 | 0 | JULY/AUG/SEPT                 | 25 | 39 | 31 |
| OCT/NOV/DEC                 | 1 | 0 | 0 | OCT/NOV/DEC                   | 25 | 24 | 33 |
| JAN/FEB/MAR                 | 1 | 0 | 0 | JAN/FEB/MAR                   | 25 | 41 | 32 |
| APR/MAY/JUNE                | 1 | 0 | 0 | APR/MAY/JUNE                  | 25 | 11 | 31 |

## GOALS AND ACTUAL NEW CLUBS CUMULATIVE

| DROPPED CLUBS: 0 |     | 32 CLUBS OF 45 ADDED 1 OR<br>MORE NEW MEMBERS | GENDER DISTRIBUTION                 |                                |  |
|------------------|-----|-----------------------------------------------|-------------------------------------|--------------------------------|--|
|                  |     | INOINE NEW INLINIBEING                        | MALE<br>FEMALE                      | 1,159 (72.12%)<br>448 (27.88%) |  |
| DROPPED MEMBERS  |     |                                               | NON BINARY<br>PREFER NOT TO ANSWER  | 0 (0.00%)<br>0 (0.00%)         |  |
| DECEASED         | 20  |                                               | TREFERENCE TO ANSWER                | 0 (0.0070)                     |  |
| CLUB CANCELLED   | 0   | CLICK HERE FOR CUMULATIVE                     | TOTAL FAMILY UNIT MEMBERS           | 303                            |  |
| OTHER            | 107 | MEMBERSHIP DATA                               |                                     |                                |  |
| TOTAL 127        |     |                                               | FAMILY MEMBERS PAYING HALF DUES 153 |                                |  |
|                  |     |                                               |                                     |                                |  |